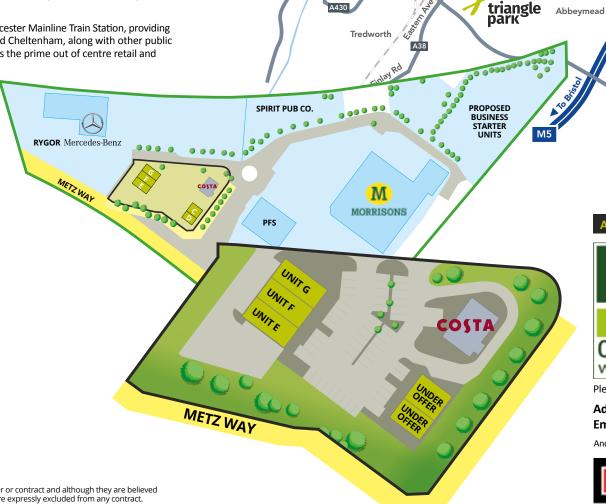

- Adjacent to Costa Coffee (under construction)
- Rygor Mercedes (under construction)
- Morrisons Supermarket (complete)
- Alternative configuration on Phase 2
   Available (subject to planning)

## **LOCATION**

The development is superbly located on the eastern edge of Gloucester city centre, accessed from Metz Way; the main arterial route connecting the Gloucester ring road, A417 and M5 into Gloucester city.

| PHASE ONE (under construction) |                         |             |  |  |
|--------------------------------|-------------------------|-------------|--|--|
| Unit B                         | Costa Coffee Drive Thru |             |  |  |
| Unit C                         | 1,199 sqft              | under offer |  |  |
| Unit D                         | 999 sqft                | under offer |  |  |
| PHASE TWO                      |                         |             |  |  |
| Unit E                         | 1,424 sqft              |             |  |  |

## TENURE

Unit F 1,199 sqft
Unit G 1,424 sqft

All units will be available on full repairing and insuring leaseholds.

Please contact the agents for further details.

A430

The Dock Longford

Gloucester

Longlevens