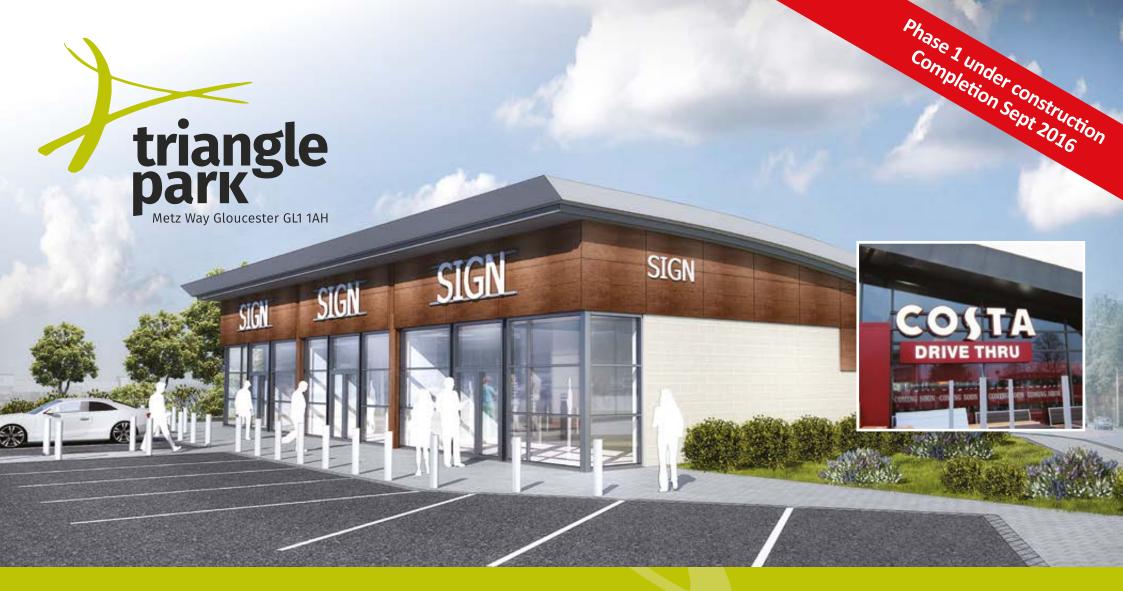

## Retail/Restaurant Units TO LET Units from 999 sqft - 4047 sqft

New Retail and Business development, located on the edge of the city centre with excellent direct access to A40/M5 and Gloucester Railway Station.

## **THE SCHEME**

The Restaurant/Retail Zone comprising 8,191sqft of A1- A5 consented uses; including a Costa Coffee drive thru unit. Further units proposed from 999sqft to 4,047sqft.

Alternative configurations on phase two can be considered subject to planning.